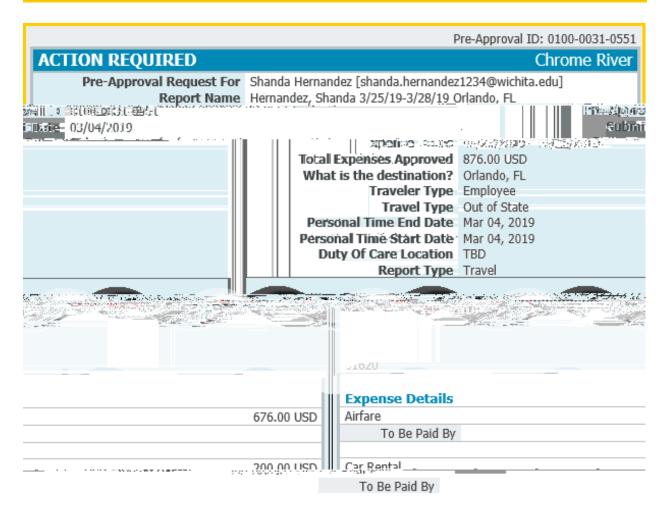

### **Pre-Approval Notification to Supervisor**

| FROM A                                      | SUBJECT                                         |
|---------------------------------------------|-------------------------------------------------|
| expense-noreply-c5-prod@ca1.chromeriver.com | Chrome River Pre-Approval Request [S Hernandez] |

Pre-Approval ID: 0100-0031-0551