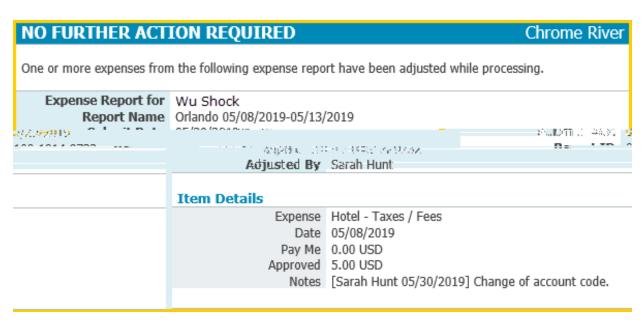

### **EMAIL NOTIFICATIONS**

Chrome River sends various emails to system users. Following are examples of common email messages users may receive.

### **Pre-Approval Notification to Supervisor**

| FROM A                                      | SUBJECT                                         |
|---------------------------------------------|-------------------------------------------------|
| expense-noreply-c5-prod@ca1.chromeriver.com | Chrome River Pre-Approval Request [S Hernandez] |



Pre-Approval ID: 0100-0031-0551



### **Expense Adjustment**





Document No. CR0021 October 17, 2019 Page 4 of 8

#### **Expense Report Returned**





Document No. CR0021 October 17, 2019 Page **6** of **8** 



### Assigned as an Approval Delegate



### **Unapproved Expense items**



Document No. CR0021 October 17, 2019 Page 7 of 8

### **Unused Pcard (Firm Paid) items**