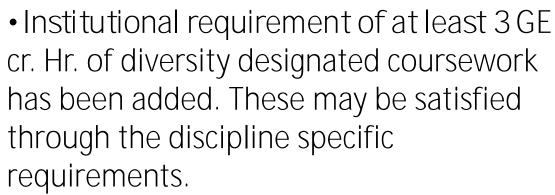

## The GE committee recommends the formation of a standing diversity committee to review the diversity attribute for all courses including GE courses.

The GenEd Committee has provided new GE policy which complies with the KBOR framework.