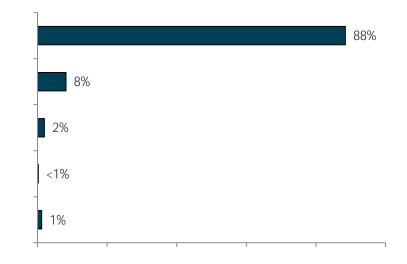

# Figure 27: How important to changing the environment at WSU is each of the following? (By Population)

Figure 28: How important to changing the environment at WSU is each of the following?

Figure 33: Which best describes your international origin?