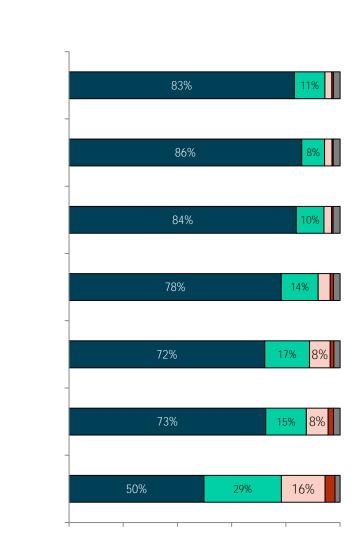

### WAYS TO IMPROVE<sup>8</sup>

Figure 26: How important to changing the environment at WSU is each of the following?