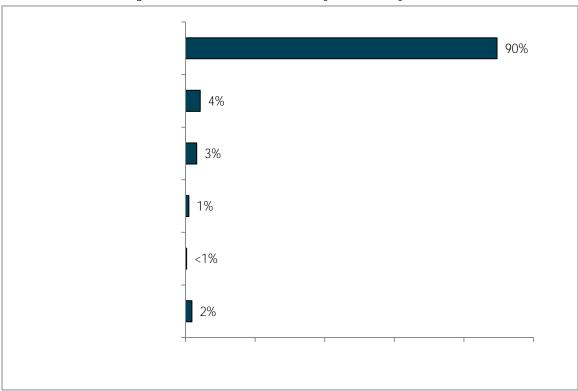

Figure 34: Which best describes your citizenship status?

Figure 35: What best describes your religious/ideology identity?

Figure 36: What best describes your military status?

Figure 37: Do you have a disability that substantially limits a major life activity?