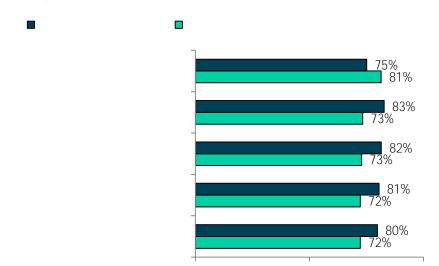

# Figure 27: How important to changing the environment at WSU is each of the following? (By Population)

Figure 28: How important to changing the environment at WSU is each of the following?

Figure 33: Which best describes your international origin?