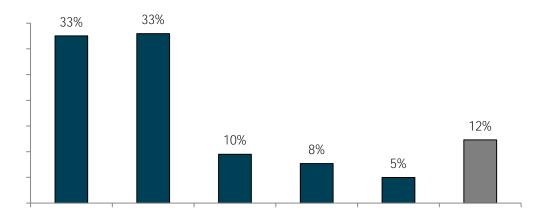

## Figure 5: Based on your experiences and perceptions, how effectively has WSU addressed diversity-related issues?